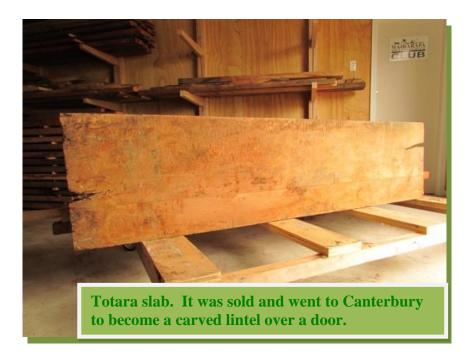

The foundation is very interested in just what causes neighbouring trees to grow at markedly different rates so we applied to the Sustainable Farming Fund in conjunction with Scion Research for money to conduct research into the topic. The application was declined but we were encouraged to try again. We have been fortunate to have Duncan MacIntyre conduct research on the topic as part of his PhD studies. Scion is ready to commence planting a trial as part of a national program to investigate changes to the soil properties under different species of trees. This is a long term project but will result in an interesting planting of a mix of exotic and indigenous trees. The species include, Redwood, Totara, Deodar cypress and Red beech. The Eucalypt plantings established by the Dryland Trust are flourishing with the trees starting to have impact on the landscape.