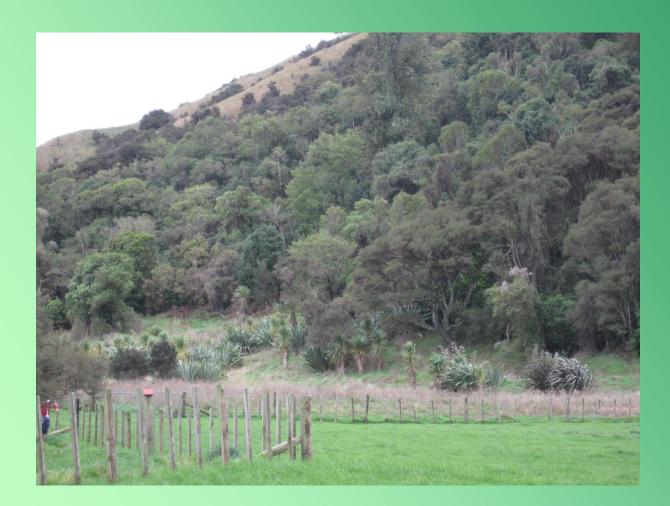

from the trees to further public aforestation. The Foundation has used part of the money from the sale of trees to purchase Rewanui, a property with areas of native bush that the Foundation wishes to protect and enhance.

We made use of the dry conditions to create a new access track along the gully parallel to the road at Rewanui. The addition of this track makes a loop available through the exotic and indigenous trial areas and back through the redwood planting. The track is over some unstable ground so no doubt will need maintenance from time to time.

The dry conditions saw some mortality of trees planted along the Kowhai creek in 2012 and these will be replaced and added to this winter. We have created a limed path along the creek and this has enhanced the area considerably.