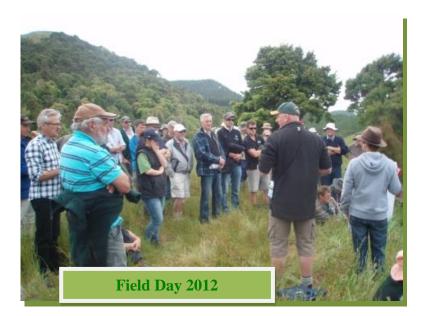

A field day was held in November 2012 to examine the trial plantings carried out so far. It was felt that this was a good chance to view the plantings, particularly of the exotics while they were at a stage where an overall view was obtainable. About fifty people attended a very successful day.