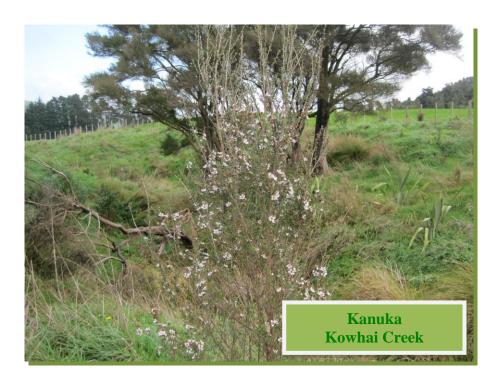

The dry conditions saw some mortality of trees planted along the Kowhai creek in 2012 and these will be replaced and added to this winter. We have created a limed path along the creek and this has enhanced the area considerably.