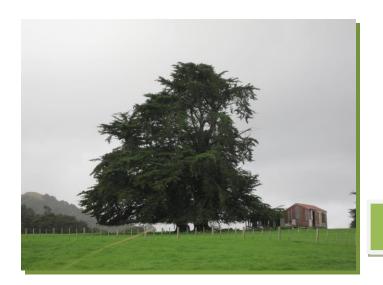

## **Foundation Assets**

The main Foundation assets at the end of June 2013 are:

- **1.** The Trimble Forest at Miki Miki Area 127 ha.
- 2. Rewanui at Blairlogie Area 335ha

Old Macrocarpa Tree behind the homestead.